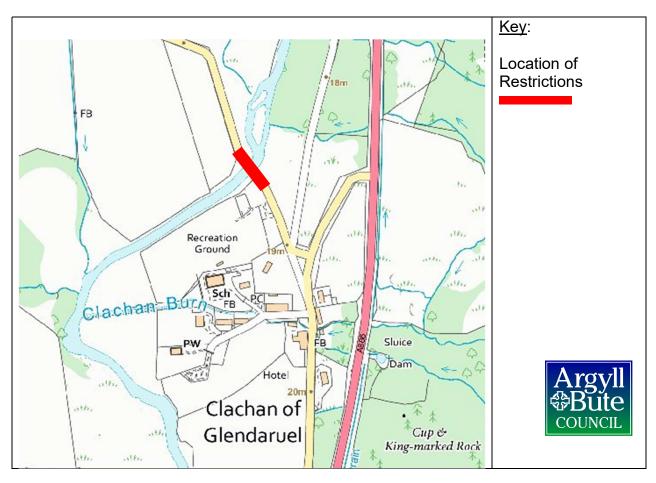

| Name of Road/Extent of Restriction | That length of the <b>U022 Glendaruel West Road</b> , from a point 30 metres north of Glendaurel Bridge in a southerly direction for a distance of 70 metres or thereby. |
|------------------------------------|--------------------------------------------------------------------------------------------------------------------------------------------------------------------------|
| Type of Restriction                | Emergency Prohibition of Traffic                                                                                                                                         |
| Period of Restriction/Closure      | Between 08:00 and 18:00 hours from the 3 <sup>rd</sup> April to                                                                                                          |
|                                    | 7 <sup>th</sup> April 2023 or until the works are complete                                                                                                               |
|                                    | whichever is the earliest.                                                                                                                                               |
| Reason for Closure                 | To enable emergency works to be carried out to                                                                                                                           |
|                                    | damaged structure                                                                                                                                                        |
| Classes of Vehicles                | All vehicles                                                                                                                                                             |
| prohibited                         |                                                                                                                                                                          |